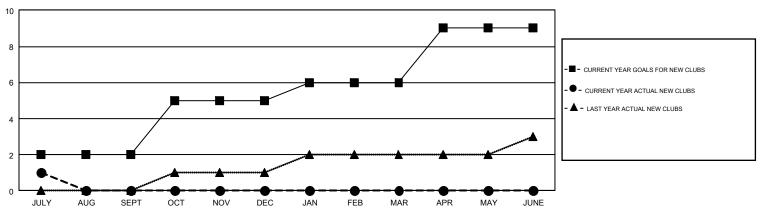

## GOALS AND ACTUAL NEW CLUBS CUMULATIVE

## GMT Constitutional Area 6-Afr, Group J

**GMT:** RASHMI KOOVERJEE

REPORT DOES NOT INCLUDE CLUBS IN UNDISTRICTED AREAS.

| Clubs                 |               |           |               | Members               |                           |                         |                                                    |  |
|-----------------------|---------------|-----------|---------------|-----------------------|---------------------------|-------------------------|----------------------------------------------------|--|
| RESULTS FOR 2018-2019 |               |           |               | RESULTS FOR 2018-2019 |                           |                         |                                                    |  |
| QUARTER               | NEW CLUB GOAL | NEW CLUBS | DROPPED CLUBS | QUARTER               | MEMBER GROWTH NET<br>GOAL | MEMBER GROWTH<br>ACTUAL | DROPPED<br>MEMBERS ACTUAL<br>(including transfers) |  |
| JULY/AUG/SEPT         | 2             | 1         | 0             | JULY/AUG/SEPT         | 40                        | 55                      | 29                                                 |  |
| OCT/NOV/DEC           | 3             | 0         | 0             | OCT/NOV/DEC           | 56                        | 0                       | 0                                                  |  |
| JAN/FEB/MAR           | 1             | 0         | 0             | JAN/FEB/MAR           | 20                        | 0                       | 0                                                  |  |
| APR/MAY/JUNE          | 3             | 0         | 0             | APR/MAY/JUNE          | 56                        | 0                       | 0                                                  |  |