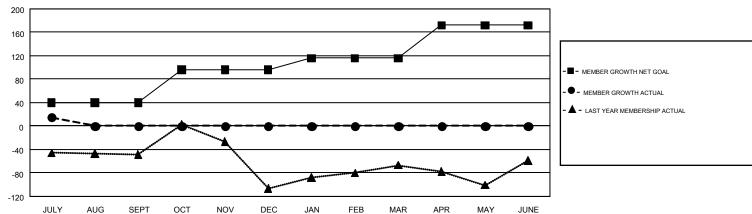

## GOALS AND ACTUAL MEMBERS CUMULATIVE

| DROPPED CLUBS: 0  DROPPED MEMBERS |    | 13 CLUBS OF 140 ADDED 1 OR MORE<br>NEW MEMBERS | GENDER DISTRI<br>MALE<br>FEMALE | BUTION<br>1,314 (55.35%)<br>1,060 (44.65%) |     |
|-----------------------------------|----|------------------------------------------------|---------------------------------|--------------------------------------------|-----|
| DECEASED                          | 1  | CLICK HERE FOR CLIMITATIVE                     | TOTAL FAMILY UNIT MEMBERS       |                                            | 689 |
| CLUB CANCELLED 0                  |    | CLICK HERE FOR CUMULATIVE MEMBERSHIP DATA      |                                 |                                            | 055 |
| OTHER                             | 27 |                                                | FAMILY MEMBERS PAYING HALF DUES |                                            | 355 |
| TOTAL                             | 28 |                                                |                                 |                                            |     |

## GMT Constitutional Area 6-Afr, Group J

**GMT:** RASHMI KOOVERJEE

REPORT DOES NOT INCLUDE CLUBS IN UNDISTRICTED AREAS.

| Clubs                 |               |           |               | Members               |                           |                         |                                                    |  |
|-----------------------|---------------|-----------|---------------|-----------------------|---------------------------|-------------------------|----------------------------------------------------|--|
| RESULTS FOR 2018-2019 |               |           |               | RESULTS FOR 2018-2019 |                           |                         |                                                    |  |
| QUARTER               | NEW CLUB GOAL | NEW CLUBS | DROPPED CLUBS | QUARTER               | MEMBER GROWTH NET<br>GOAL | MEMBER GROWTH<br>ACTUAL | DROPPED<br>MEMBERS ACTUAL<br>(including transfers) |  |
| JULY/AUG/SEPT         | 2             | 1         | 0             | JULY/AUG/SEPT         | 40                        | 55                      | 29                                                 |  |
| OCT/NOV/DEC           | 3             | 0         | 0             | OCT/NOV/DEC           | 56                        | 0                       | 0                                                  |  |
| JAN/FEB/MAR           | 1             | 0         | 0             | JAN/FEB/MAR           | 20                        | 0                       | 0                                                  |  |
| APR/MAY/JUNE          | 3             | 0         | 0             | APR/MAY/JUNE          | 56                        | 0                       | 0                                                  |  |